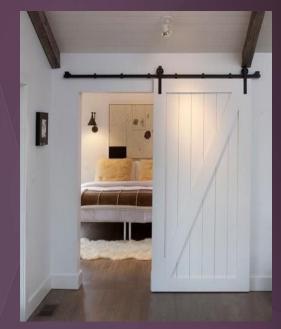

-----------------|------------------------------------------|
| WIDTH:              | 30", 36", 42", 48", OR 60"W              |
| THICKNESS:          | 13/8" OR 13/4", CUSTOM AVAILABLE         |
| TRACK HARDWARE:     | BLACKEN STEEL OR STAINLESS STEEL 304     |
| DOOR DESIGN:        | BW01, 02, 03, 04, 05, OR 06              |
| COLORS:             | WHITE, DARK GREY, LIGHT BLUE, DARK BLUE, |
|                     | OR WINE RED                              |
| DOOR LEAF:          | CNC CARVING TO AVOID CRACKING            |
|                     | WHITE PRIMED OR FACTORY PRE-FINISHED     |
|                     | FACTORY PRE-CUT SLOTS FOR BOTTOM GUIDE   |
| WARRANTY:           | 3-YEAR MANUFACTURER LIMITED WARRANTY     |
|                     | AGAINST DEFECTS                          |





## **SLIDNG TRACK HARDWARE**





STAINLESS STEEL COLLECTION



SS01



& RED GRAY

SS02



SS04



SS03



SS05