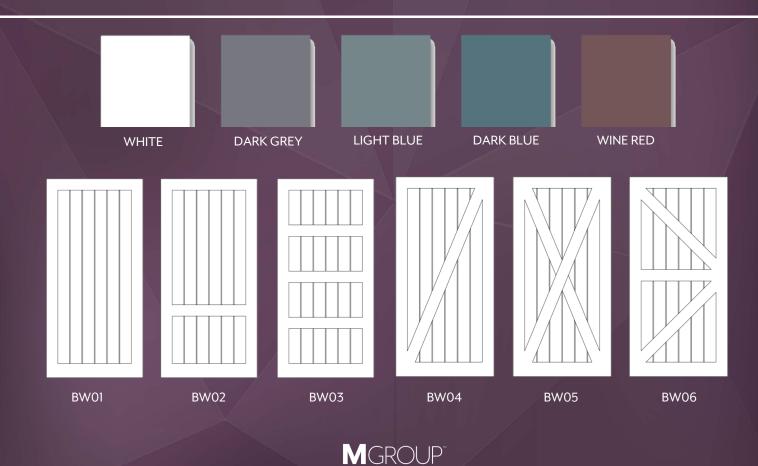

## **TECHNICAL SPECIFICATIONS**

| DIMENSIONS: HEIGHT: | STANDARD: 81"H                           |
|---------------------|------------------------------------------|
| WIDTH:              | 30", 36", 42", 48", OR 60"W              |
| THICKNESS:          | 13/8" OR 13/4", CUSTOM AVAILABLE         |
| TRACK HARDWARE:     | BLACKEN STEEL OR STAINLESS STEEL 304     |
| DOOR DESIGN:        | BW01, 02, 03, 04, 05, OR 06              |
| COLORS:             | WHITE, DARK GREY, LIGHT BLUE, DARK BLUE, |
|                     | OR WINE RED                              |
| DOOR LEAF:          | CNC CARVING TO AVOID CRACKING            |
|                     | WHITE PRIMED OR FACTORY PRE-FINISHED     |
|                     | FACTORY PRE-CUT SLOTS FOR BOTTOM GUIDE   |
| WARRANTY:           | 3-YEAR MANUFACTURER LIMITED WARRANTY     |
|                     | AGAINST DEFECTS                          |