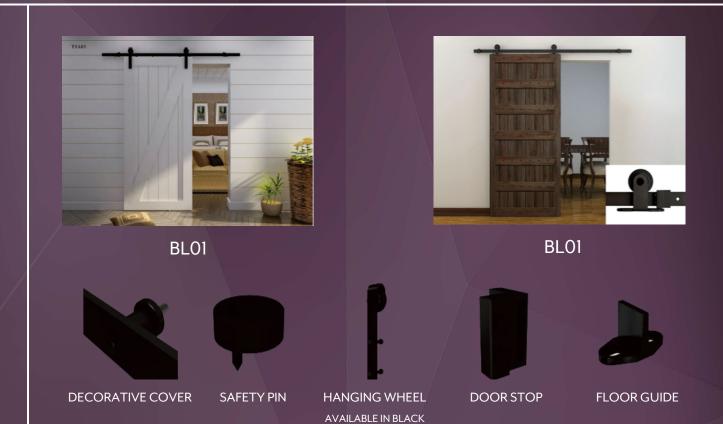

## **TECHNICAL SPECIFICATIONS**

| DIMENSIONS: HEIGHT: | STANDARD: 81"H                           |
|---------------------|------------------------------------------|
| WIDTH:              | 30", 36", 42", 48", OR 60"W              |
| THICKNESS:          | 13/8" OR 13/4", CUSTOM AVAILABLE         |
| TRACK HARDWARE:     | BLACKEN STEEL OR STAINLESS STEEL 304     |
| DOOR DESIGN:        | BW01, 02, 03, 04, 05, OR 06              |
| COLORS:             | WHITE, DARK GREY, LIGHT BLUE, DARK BLUE, |
|                     | OR WINE RED                              |
| DOOR LEAF:          | CNC CARVING TO AVOID CRACKING            |
|                     | WHITE PRIMED OR FACTORY PRE-FINISHED     |
|                     | FACTORY PRE-CUT SLOTS FOR BOTTOM GUIDE   |
| WARRANTY:           | 3-YEAR MANUFACTURER LIMITED WARRANTY     |
|                     | AGAINST DEFECTS                          |