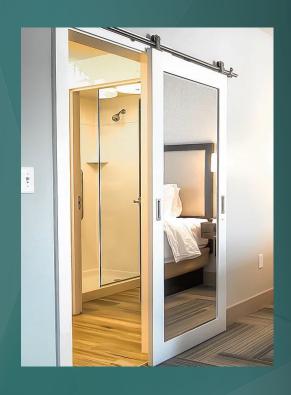

## **TECHNICAL SPECIFICATIONS**

DIMENSIONS: HEIGHT: STANDARD: 80"H

WIDTH: STANDARD: 38 1/2"W OR ADA: 42"W

THICKNESS: 13/4" OR 13/8"

CONSTRUCTION: **ENGINEERED SANDWICH CONSTRUCTION TO** 

AVOID CRACKING AT STILE AND RAIL JOINTS

SINGLE PANEL DOOR, MIRROR ON FOYER SIDE DOOR DESIGN:

HDF FACE + MDF CORE + LVL SKELETON MATERIAL:

LVL EDGE-BANDING FOR STRONG SCREW DOOR EDGE:

**HOLDING** 

1/4" THICK SAFETY-BACKED WITH 1/2" BEVEL MIRROR:

2 COATS WATER-BASED PRIMER FINISH:

STAINLESS STEEL BARN DOOR HANGER WITH TRACK HARDWARE:

TUBE TRACK, SOFT CLOSE AVAILABLE

STAINLESS STEEL FLUSH PULL OR BAR HANDLE PULL & HANDLE:

3-YEAR MANUFACTURER LIMITED WARRANTY WARRANTY: