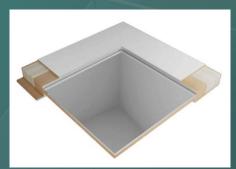

## **TECHNICAL SPECIFICATIONS**

DIMENSIONS: HEIGHT: STANDARD: 80"H

WIDTH: STANDARD: 38 1/2"W OR ADA: 42"W

THICKNESS: 13/4" OR 13/8"

CONSTRUCTION: **ENGINEERED SANDWICH CONSTRUCTION TO** 

AVOID CRACKING AT STILE AND RAIL JOINTS

SINGLE PANEL DOOR, MIRROR ON FOYER SIDE DOOR DESIGN:

HDF FACE + MDF CORE + LVL SKELETON MATERIAL:

LVL EDGE-BANDING FOR STRONG SCREW DOOR EDGE:

**HOLDING** 

1/4" THICK SAFETY-BACKED WITH 1/2" BEVEL MIRROR: