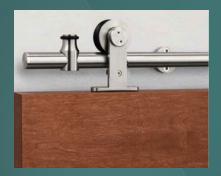

2 COATS WATER-BASED PRIMER FINISH:

STAINLESS STEEL BARN DOOR HANGER WITH TRACK HARDWARE:

TUBE TRACK, SOFT CLOSE AVAILABLE

STAINLESS STEEL FLUSH PULL OR BAR HANDLE PULL & HANDLE:

3-YEAR MANUFACTURER LIMITED WARRANTY WARRANTY:

## TRACK HARDWARE

**BAR HANDLE** 

**DOOR EDGE** 

**TECH DRAWING** 

MGROUP"