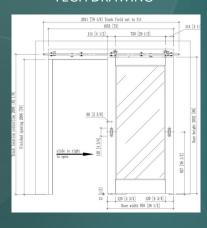

## **TECHNICAL SPECIFICATIONS**

DIMENSIONS: HEIGHT: STANDARD: 80"H

WIDTH: STANDARD: 38 1/2"W OR ADA: 42"W

THICKNESS: 13/4" OR 13/8"

CONSTRUCTION: **ENGINEERED SANDWICH CONSTRUCTION TO** 

AVOID CRACKING AT STILE AND RAIL JOINTS

SINGLE PANEL DOOR, MIRROR ON FOYER SIDE DOOR DESIGN:

HDF FACE + MDF CORE + LVL SKELETON MATERIAL:

LVL EDGE-BANDING FOR STRONG SCREW DOOR EDGE:

**HOLDING** 

1/4" THICK SAFETY-BACKED WITH 1/2" BEVEL MIRROR:

2 COATS WATER-BASED PRIMER FINISH:

STAINLESS STEEL BARN DOOR HANGER WITH TRACK HARDWARE:

TUBE TRACK, SOFT CLOSE AVAILABLE

STAINLESS STEEL FLUSH PULL OR BAR HANDLE PULL & HANDLE:

3-YEAR MANUFACTURER LIMITED WARRANTY WARRANTY:

**AGAINST DEFECTS** 