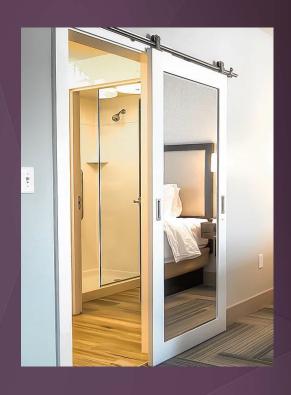

SINGLE PANEL DOOR, MIRROR ON FOYER SIDE DOOR DESIGN:

HDF FACE + MDF CORE + LVL SKELETON MATERIAL:

LVL EDGE-BANDING FOR STRONG SCREW DOOR EDGE:

**HOLDING** 

1/4" THICK SAFETY-BACKED WITH 1/2" BEVEL MIRROR:

2 COATS WATER-BASED PRIMER FINISH:

STAINLESS STEEL BARN DOOR HANGER WITH TRACK HARDWARE:

TUBE TRACK, SOFT CLOSE AVAILABLE

STAINLESS STEEL FLUSH PULL OR BAR HANDLE PULL & HANDLE:

3-YEAR MANUFACTURER LIMITED WARRANTY WARRANTY: