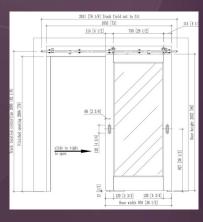

## **TECHNICAL SPECIFICATIONS**

DIMENSIONS: HEIGHT: STANDARD: 80"H

WIDTH: STANDARD: 38 1/2"W OR ADA: 42"W

THICKNESS: 13/4" OR 13/8"

CONSTRUCTION: **ENGINEERED SANDWICH CONSTRUCTION TO** 

AVOID CRACKING AT STILE AND RAIL JOINTS

SINGLE PANEL DOOR, MIRROR ON FOYER SIDE DOOR DESIGN:

HDF FACE + MDF CORE + LVL SKELETON MATERIAL:

LVL EDGE-BANDING FOR STRONG SCREW DOOR EDGE:

**HOLDING** 

1/4" THICK SAFETY-BACKED WITH 1/2" BEVEL MIRROR:

2 COATS WATER-BASED PRIMER FINISH:

STAINLESS STEEL BARN DOOR HANGER WITH TRACK HARDWARE:

TUBE TRACK, SOFT CLOSE AVAILABLE

STAINLESS STEEL FLUSH PULL OR BAR HANDLE PULL & HANDLE:

3-YEAR MANUFACTURER LIMITED WARRANTY WARRANTY:

**AGAINST DEFECTS** 

## TRACK HARDWARE

**BAR HANDLE** 

**DOOR EDGE** 

**TECH DRAWING** 

MGROUP"