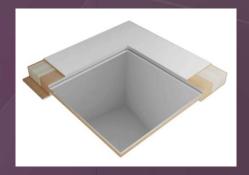

## **TECHNICAL SPECIFICATIONS**

DIMENSIONS: HEIGHT: STANDARD: 80"H

WIDTH: STANDARD: 38 1/2"W OR ADA: 42"W

THICKNESS: 13/4" OR 13/8"

CONSTRUCTION: **ENGINEERED SANDWICH CONSTRUCTION TO** 

AVOID CRACKING AT STILE AND RAIL JOINTS

SINGLE PANEL DOOR, MIRROR ON FOYER SIDE DOOR DESIGN:

HDF FACE + MDF CORE + LVL SKELETON MATERIAL:

LVL EDGE-BANDING FOR STRONG SCREW DOOR EDGE:

**HOLDING** 

1/4" THICK SAFETY-BACKED WITH 1/2" BEVEL MIRROR:

## TRACK HARDWARE

**BAR HANDLE** 

**DOOR EDGE** 

**TECH DRAWING** 

MGROUP"