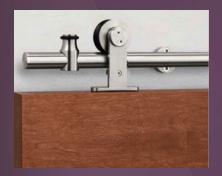

2 COATS WATER-BASED PRIMER FINISH:

STAINLESS STEEL BARN DOOR HANGER WITH TRACK HARDWARE:

TUBE TRACK, SOFT CLOSE AVAILABLE

STAINLESS STEEL FLUSH PULL OR BAR HANDLE PULL & HANDLE:

3-YEAR MANUFACTURER LIMITED WARRANTY WARRANTY:

## TRACK HARDWARE

**BAR HANDLE** 

**DOOR EDGE** 

**TECH DRAWING** 

MGROUP"