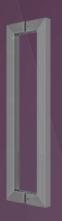

# MTERIORS<sup>®</sup>

a part of MGROUP™

75 X 75MM

HANDLE CUSTOM SIZE

|                 |          |          |         |         | <del> </del> B |
|-----------------|----------|----------|---------|---------|----------------|
|                 |          |          |         |         | [TL]           |
|                 |          |          |         |         |                |
|                 |          |          |         |         |                |
|                 |          |          |         |         |                |
|                 |          |          |         |         | LA +           |
| ☑(mm)           | Α        | L        | В       | С       |                |
| ☑ (mm)<br>38x25 | A<br>762 | L<br>800 | B<br>80 | C<br>38 | L A            |
|                 |          | _        | _       |         | LA             |
| 38x25           | 762      | 800      | 80      | 38      |                |