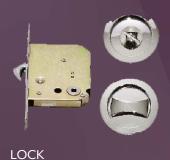

VALANCE: HPL LAMINATED MDF WITH PVC EDGE

LOCK & HANDLE: STAINLESS STEEL

PRODUCTION TIME: 5 WEEKS FROM APPROVED SHOP DRAWINGS

**WARRANTY:** 3-YEAR MANUFACTURER LIMITED WARRANTY

**AGAINST DEFECTS** 