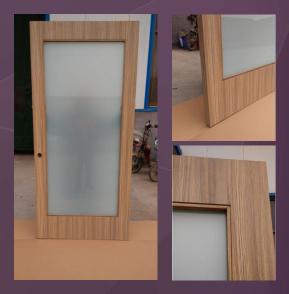

#### **TECHNICAL SPECIFICATIONS**

DIMENSIONS: HEIGHT: STANDARD: 84"H

WIDTH: STANDARD: 44"W

13/4" THICKNESS:

CONSTRUCTION: ENGINEERED CONSTRUCTION W/ LAMINATED

GLASS, FIXED BY SOLID WOOD MOLDING

SINGLE PANEL DOOR W/ LAMINATED GLASS **DOOR DESIGN:** 

HPL + HDF CROSS BAND + LVL SKELETON MATERIAL:

PVC OR ABS, CUSTOMIZED TO MATCH HPL DOOR EDGE:

**COLOR** 

1/4" WHITE LAMINATED GLASS **GLASS**:

FORMICA HPL, WILSONART HPL, OR CUSTOM **SURFACE:** 

**ALUMINUM SLIDING TRACK WITH 2 ROLLERS** TRACK HARDWARE:

- PRE-DRILLED HOLES FOR LOCK & HANDLE
- CUSTOMIZED PVC EDGE TO MATCH THE COLOR OF HPL
- SOLID WOOD MOLDING TO FIX THE GLASS