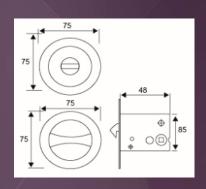

# MTERIORS<sup>®</sup>

a part of MGROUP™

75 X 75MM

HANDLE CUSTOM SIZE

|                 |          |          |         |         | <del> </del> B |
|-----------------|----------|----------|---------|---------|----------------|
|                 |          |          |         |         | [TL]           |
|                 |          |          |         |         |                |
|                 |          |          |         |         |                |
|                 |          |          |         |         |                |
|                 |          |          |         |         | LA +           |
| ☑(mm)           | Α        | L        | В       | С       |                |
| ☑ (mm)<br>38x25 | A<br>762 | L<br>800 | B<br>80 | C<br>38 | L A            |
|                 |          | _        | _       |         | LA             |
| 38x25           | 762      | 800      | 80      | 38      |                |