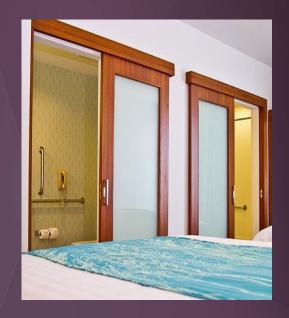

## **SLIDING BARN DOOR**

#### WALL MOUNTED

#### **TECHNICAL SPECIFICATIONS**

DIMENSIONS: HEIGHT: STANDARD: 84"H

WIDTH: STANDARD: 44"W

13/4" THICKNESS:

CONSTRUCTION: ENGINEERED CONSTRUCTION W/ LAMINATED

GLASS, FIXED BY SOLID WOOD MOLDING

SINGLE PANEL DOOR W/ LAMINATED GLASS **DOOR DESIGN:** 