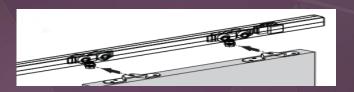

HPL + HDF CROSS BAND + LVL SKELETON MATERIAL:

PVC OR ABS, CUSTOMIZED TO MATCH HPL DOOR EDGE:

**COLOR** 

1/4" WHITE LAMINATED GLASS **GLASS**:

FORMICA HPL, WILSONART HPL, OR CUSTOM **SURFACE:** 

**ALUMINUM SLIDING TRACK WITH 2 ROLLERS** TRACK HARDWARE:

### HARDWARE:

**WOOD VALANCE** 

**SOFT CLOSE** 

**DOOR GUIDE** 