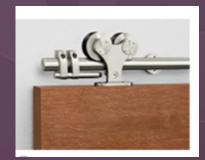

## **SLIDNG TRACK HARDWARE**

BL01

BL01

DECORATIVE COVER

SAFETY PIN

HANGING WHEEL AVAILABLE IN BLACK

& RED GRAY

**DOOR STOP** 