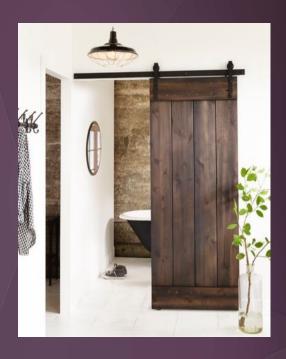

## **SLIDING BARN DOOR**

**WOOD SERIES** 

PLANK, MID-BAR, Z-BRACE, X-BRACE, DOUBLE DOOR DESIGN:

X, OR DOUBLE Z

OPP WOOD, KNOTTY ALDER, MAHOGANY, OR **WOOD SPECIES:** 

OAK

PRE-CUT, SLOTTED PLANKS ASSEMBLED ON DOOR LEAF:

SITE WITH ANTIQUED FLAT HEAD SCREWS