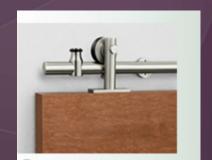

## **SLIDNG TRACK HARDWARE**

BL01

BL01

DECORATIVE COVER

SAFETY PIN

HANGING WHEEL AVAILABLE IN BLACK

& RED GRAY

**DOOR STOP** 