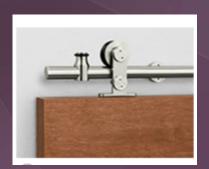

## **SLIDNG TRACK HARDWARE**

BL01

BL01

DECORATIVE COVER

SAFETY PIN

HANGING WHEEL AVAILABLE IN BLACK

& RED GRAY

**DOOR STOP** 