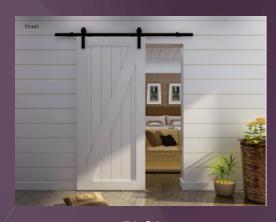

## **SLIDING BARN DOOR**

**WOOD SERIES** 

PLANK, MID-BAR, Z-BRACE, X-BRACE, DOUBLE DOOR DESIGN:

X, OR DOUBLE Z

OPP WOOD, KNOTTY ALDER, MAHOGANY, OR **WOOD SPECIES:** 

OAK

PRE-CUT, SLOTTED PLANKS ASSEMBLED ON DOOR LEAF:

SITE WITH ANTIQUED FLAT HEAD SCREWS