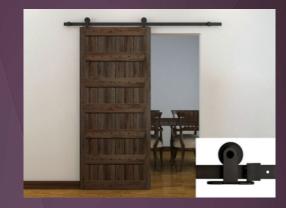

## **SLIDING BARN DOOR**

**WOOD SERIES** 

PLANK, MID-BAR, Z-BRACE, X-BRACE, DOUBLE DOOR DESIGN:

X, OR DOUBLE Z

OPP WOOD, KNOTTY ALDER, MAHOGANY, OR **WOOD SPECIES:** 

OAK

PRE-CUT, SLOTTED PLANKS ASSEMBLED ON DOOR LEAF:

SITE WITH ANTIQUED FLAT HEAD SCREWS

## **SLIDNG TRACK HARDWARE**

BL01

BL01

DECORATIVE COVER

SAFETY PIN

HANGING WHEEL AVAILABLE IN BLACK

& RED GRAY

**DOOR STOP** 