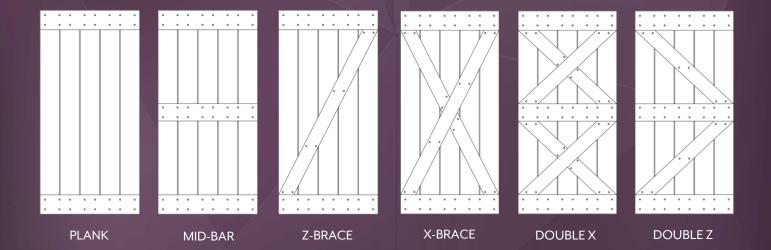

PLANK, MID-BAR, Z-BRACE, X-BRACE, DOUBLE DOOR DESIGN:

X, OR DOUBLE Z

OPP WOOD, KNOTTY ALDER, MAHOGANY, OR **WOOD SPECIES:** 

OAK

PRE-CUT, SLOTTED PLANKS ASSEMBLED ON DOOR LEAF:

SITE WITH ANTIQUED FLAT HEAD SCREWS

## **DOOR DESIGNS**