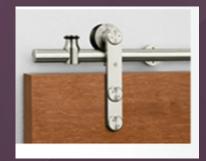

## **SLIDNG TRACK HARDWARE**

BL01

BL01

DECORATIVE COVER

SAFETY PIN

HANGING WHEEL AVAILABLE IN BLACK

& RED GRAY

**DOOR STOP** 