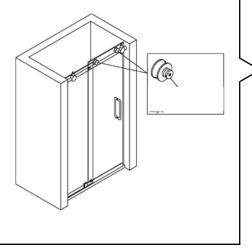

### 20

The back plate is designed with an offset sleeve, rotate it to adjust the glass door height.

<u>NOTE</u>: Periodically check and tighten all screws, nuts, wheels, and stoppers