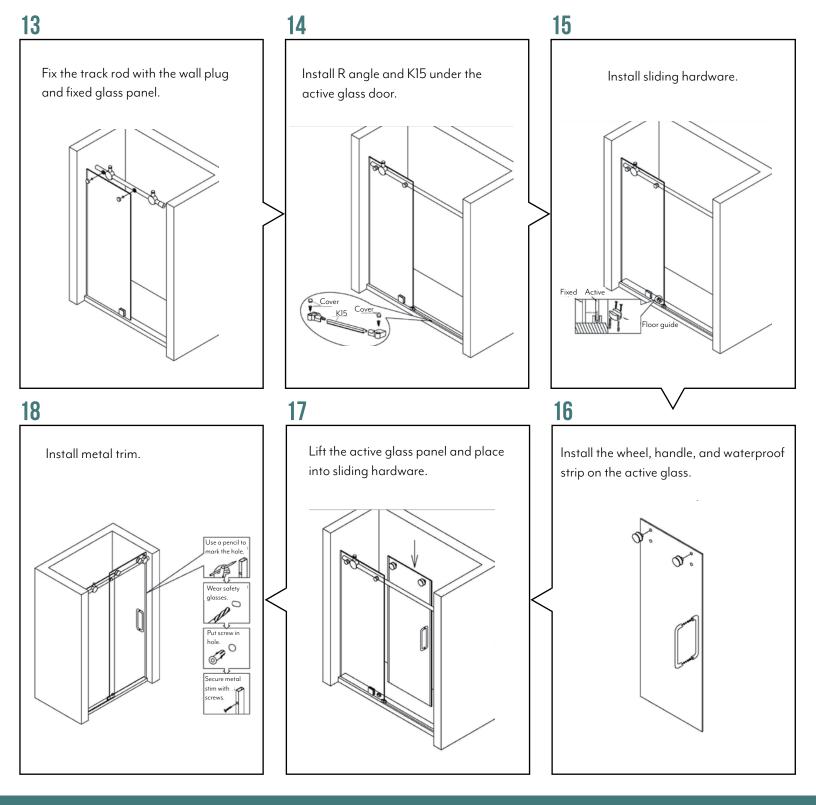

Wear safety glasses when drilling.

Wear safety shoes when carrying the glass.

134 MAIN STREET | LAGRANGE, GA 30240 O: (706) 350-4300 | F: (706) 350-4305 WWW.MGROUPCORP.COM

134 MAIN STREET | LAGRANGE, GA 30240 O: (706) 350-4300 | F: (706) 350-4305 WWW.MGROUPCORP.COM