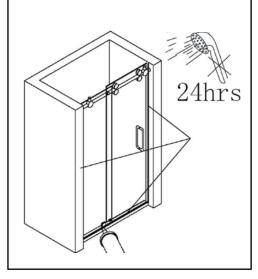

#### 22

After installation, seal any penetrations in the shower base or walls with 100% silicone. Let dry for 24 hours.

134 MAIN STREET | LAGRANGE, GA 30240 O: (706) 350-4300 | F: (706) 350-4305 WWW.MGROUPCORP.COM