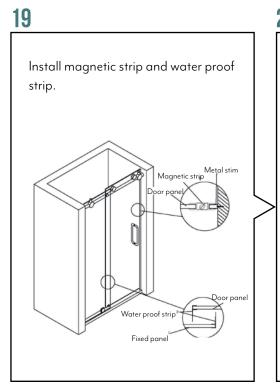

### 20

The back plate is designed with an offset sleeve, rotate it to adjust the glass door height.

<u>NOTE</u>: Periodically check and tighten all screws, nuts, wheels, and stoppers