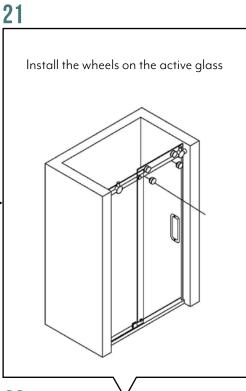

### 20

The back plate is designed with an offset sleeve, rotate it to adjust the glass door height.

<u>NOTE</u>: Periodically check and tighten all screws, nuts, wheels, and stoppers