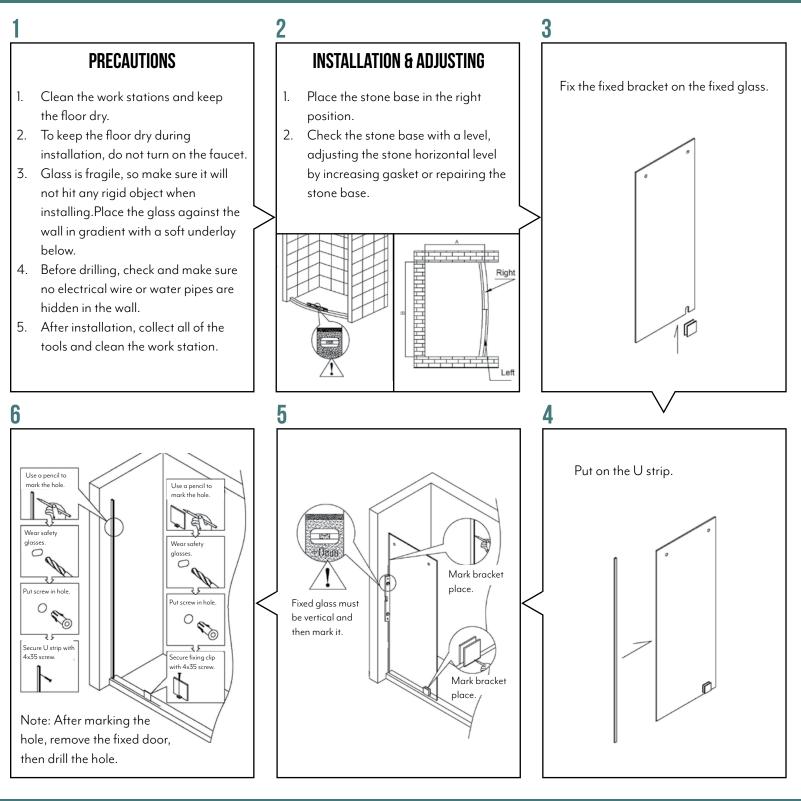

Glass is fragile, handle carefully and avoid hitting rigid objects. Place the glass against the wall in gradient with a soft underlay beneath. We strongly suggest a two-man carry when moving. Do not take off the angle protection until installing.

Wear safety glasses when drilling.

Wear safety shoes when carrying the glass.

134 MAIN STREET | LAGRANGE, GA 30240 O: (706) 350-4300 | F: (706) 350-4305 WWW.MGROUPCORP.COM

134 MAIN STREET | LAGRANGE, GA 30240 O: (706) 350-4300 | F: (706) 350-4305 WWW.MGROUPCORP.COM