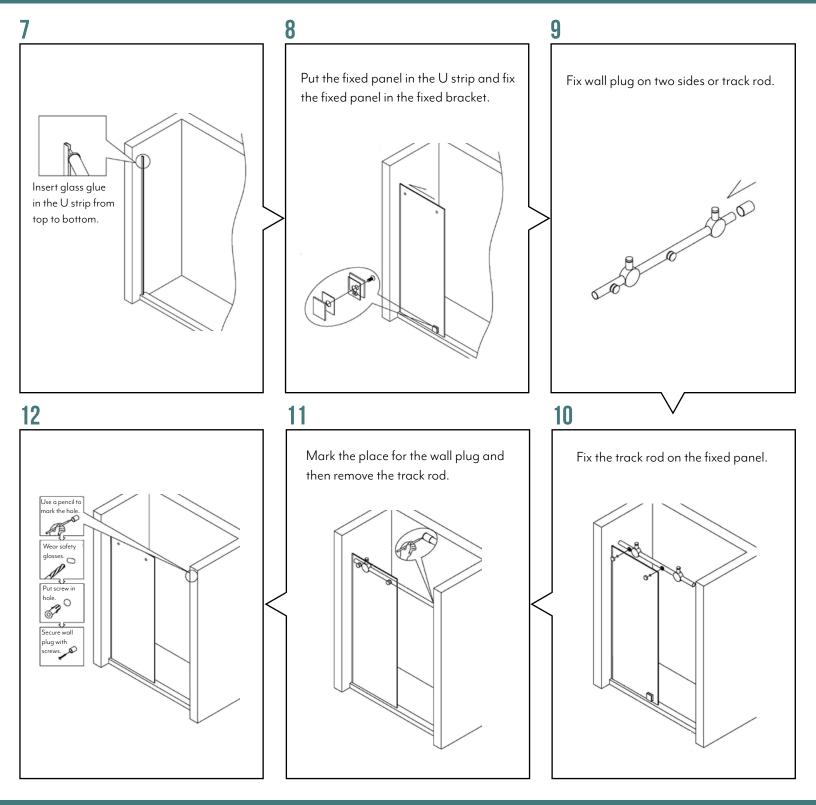

Wear safety glasses when drilling.

Wear safety shoes when carrying the glass.

134 MAIN STREET | LAGRANGE, GA 30240 O: (706) 350-4300 | F: (706) 350-4305 WWW.MGROUPCORP.COM

134 MAIN STREET | LAGRANGE, GA 30240 O: (706) 350-4300 | F: (706) 350-4305 WWW.MGROUPCORP.COM