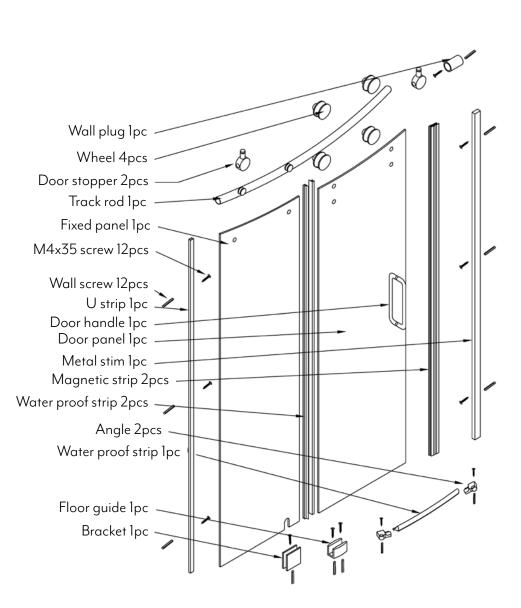

Thank you for choosing our shower enclosure. Before installing, please read these instructions carefully and check if all accessories are available and if any damage occurred during shipping.

For any questions, please contact us directly.

Glass is fragile, handle carefully and avoid hitting rigid objects. Place the glass against the wall in gradient with a soft underlay beneath. We strongly suggest a two-man carry when moving. Do not take off the angle protection until installing.