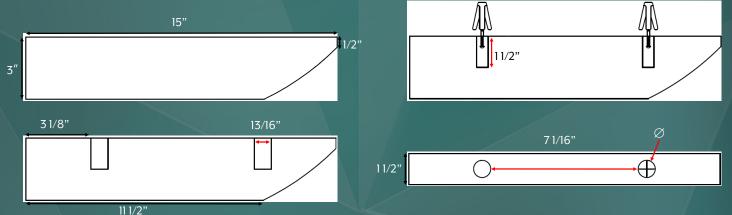

#### **SPECIFICATIONS:**

- Dimensions: 3"D x 15"W x 1 1/2"H
- Thickness: 11/2"
- Weight: 5#
- Color: White, custom available
- Finish: Matte gel coating
- Orientation: Right and Left versions available
- Included: Mounting hardware included
- Installation: Includes 3" mounting screws and custom standoff mounting hardware
- Warranty: 10-year manufactured limited warranty against defects

#### **TECHNICAL DRAWINGS:**

### **NOTES:**

- Dimensions can vary +/- 1/8"
- Top gel coat applied for an easy to clean, sanitary, mold and mildew resistant surface
- 1/16" finished edge on outside edge
- Mounting notches are pre-drilled. On-site fabrication of mounting notches is not permitted and voids all manufacturer liability