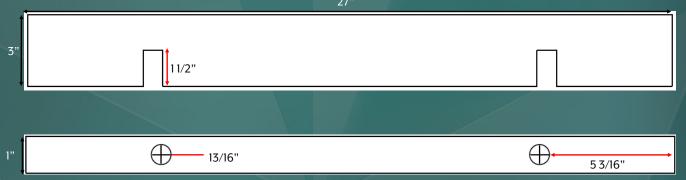

## **TECHNICAL DRAWINGS:**

27,

## **SPECIFICATIONS:**

Dimensions: 3"D x 27"W x 1 1/2"H

• Thickness: 11/2"

Weight: 7.5#

Color: White, custom available

Finish: Matte gel coating

Orientation: Right and Left versions available

Included: Mounting hardware included

## **NOTES:**

Rev. Date: 01/2025

- Dimensions can vary +/- 1/8"
- Top gel coat applied for an easy to clean, sanitary, mold and mildew resistant surface
- 1/16" finished edge on outside edge
- Mounting notches are pre-drilled. On-site fabrication of mounting notches is not permitted and voids all manufacturer liability