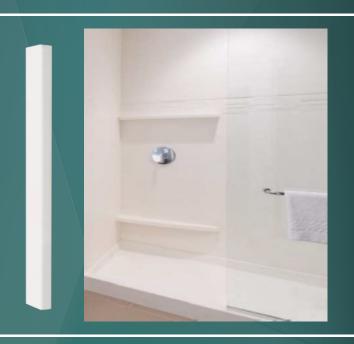

## SHOWER & TUB ACCESSORY LEDGE

ACC- 3x27

## **SPECIFICATIONS:**

Dimensions: 3"D x 27"W x 1 1/2"H

• Thickness: 11/2"

Weight: 7.5#

Color: White, custom available

Finish: Matte gel coating

Orientation: Right and Left versions available

Included: Mounting hardware included