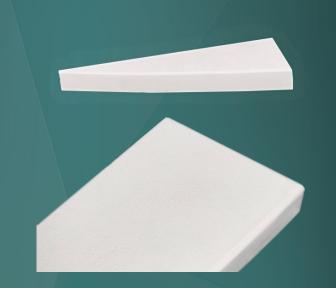

## **FOOT REST**

**ER-27** 

## **SPECIFICATIONS:**

• Dimensions: 6"L x 27"W x 1 1/2"H

• Thickness: 11/2"

Weight: 8#

Orientation: Right and Left versions available

Color: White, custom available

Finish: Textured non-slip top, matte gel coat