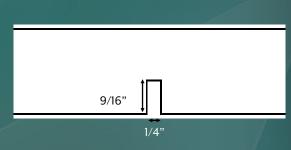

## **TECHNICAL DRAWINGS:**

## **NOTES:**

- Dimensions can vary +/- 1/8'
- Top gel coat applied for an easy to clean, sanitary, and mold and mildew resistant surface
- 1/16" finished edge

Rev. Date: 01/2025

 Mounting notches are pre-drilled. On-site fabrication of mounting notches is not permitted and voids all manufacturer liability