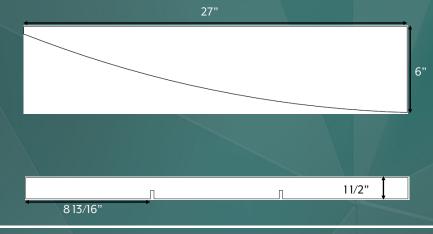

## **TECHNICAL DRAWINGS:**

## **SPECIFICATIONS:**

• Dimensions: 6"L x 27"W x 1 1/2"H

• Thickness: 11/2"

Weight: 8#

Orientation: Right and Left versions available

Color: White, custom available

Finish: Textured non-slip top, matte gel coat

## **NOTES:**

- Dimensions can vary +/- 1/8'
- Top gel coat applied for an easy to clean, sanitary, and mold and mildew resistant surface
- 1/16" finished edge

Rev. Date: 01/2025

 Mounting notches are pre-drilled. On-site fabrication of mounting notches is not permitted and voids all manufacturer liability