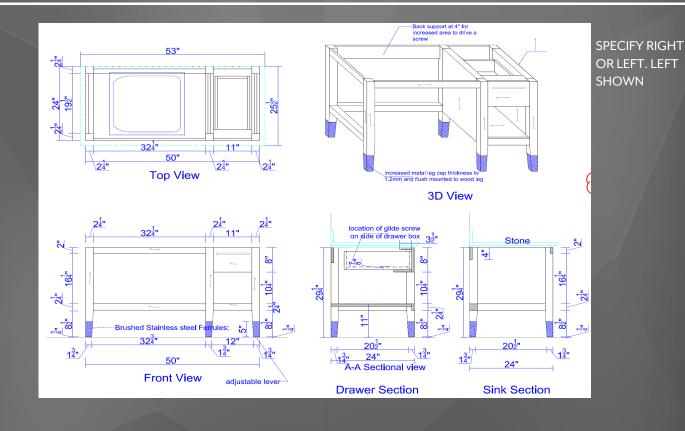

## **53" WALNUT ACC VANITY**

ML-002-A4

## TECHNICAL SPECIFICATIONS

| TOTAL DIMENSIONS: | 53"W x 25.5"D x 30"H                          |
|-------------------|-----------------------------------------------|
| FINISH:           | WALNUT VENEER - STAINED SIMILAR TO            |
|                   | "7971K-12 UPTOWN WALNUT"                      |
| WOOD:             | PLYWOOD BASE, STAINED WALNUT VENEER           |
| LEGS:             | SOLID BIRCH, STAINED WALNUT VENEER            |
| SHELF:            | LAMINATE SURFACE TO MATCH STAIN               |
| CAP AT BASE:      | 5"H BRUSHED STAINLESS STEEL - FLUSH           |
| GUIDES:           | SOFT CLOSING, SH-ABC, SH4605FC-03B            |
| PULLS:            | BRUSHED NICKEL, R590 (ADLER CUSTOMIZED) 264mm |
| SINK:             | SUPPLIED BY OTHERS - COORDINATE WITH STONE    |