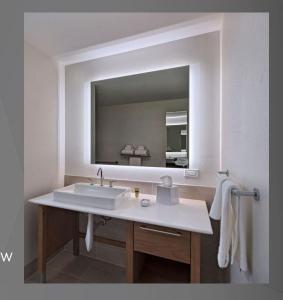

## **53" WALNUT ACC VANITY**

ML-002-A4

## TECHNICAL SPECIFICATIONS

| TOTAL DIMENSIONS: | 53"W x 25.5"D x 30"H                          |
|-------------------|-----------------------------------------------|
| FINISH:           | WALNUT VENEER - STAINED SIMILAR TO            |
|                   | "7971K-12 UPTOWN WALNUT"                      |
| WOOD:             | PLYWOOD BASE, STAINED WALNUT VENEER           |
| LEGS:             | SOLID BIRCH, STAINED WALNUT VENEER            |
| SHELF:            | LAMINATE SURFACE TO MATCH STAIN               |
| CAP AT BASE:      | 5"H BRUSHED STAINLESS STEEL - FLUSH           |
| GUIDES:           | SOFT CLOSING, SH-ABC, SH4605FC-03B            |
| PULLS:            | BRUSHED NICKEL, R590 (ADLER CUSTOMIZED) 264mm |
| SINK:             | SUPPLIED BY OTHERS - COORDINATE WITH STONE    |