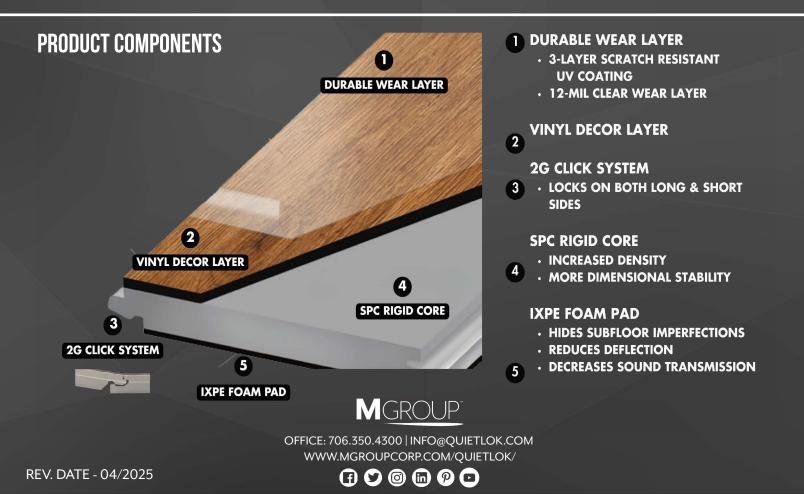

## **TECHNICAL SPECIFICATIONS**

| SIZE                 | 9.56" x 60" (242mm x 1524mm)    |
|----------------------|---------------------------------|
| WEAR LAYER THICKNESS | 12MIL (0.3mm)                   |
| OVERALL THICKNESS    | 5.0mm (0.20")                   |
| CORE THICKNESS       | 4.0mm (0.16")                   |
| CORE MATERIAL        | SPC RIGID CORE                  |
| PAD                  | 1mm (0.04") IXPE FOAM PAD       |
| EDGE DETAIL          | MICRO-BEVEL                     |
| EMBOSSING            | DEEP OVERALL EMBOSSING          |
| FINISHING            | 3-LAYER CERAMIC BEAD UV COATING |
| COVERAGE/CARTON      | 8 PIECES (31.89 sq.ft)          |
| COVERAGE/PALLET      | 48 CARTONS (1,530.72sq.ft)      |
| COVERAGE/CONTAINER   | 16 PALLETS (24,491.52 sq.ft)    |
| LIMITED WARRANTY     | 15 YEAR COMMERCIAL              |
| RATINGS              | STC 51 & IIC 54                 |