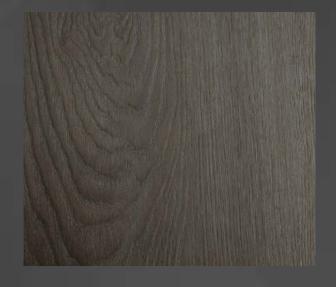

## **RIGID CORE FLOORING - QUIETLOK® ALPINE**

COLLECTION/PATTERN: BLANCHED EAGLEWOOD 73

PRODUCT ID:

QLREWGC20JSBR--73



### **SAMPLE IMAGE**



## CERTIFICATIONS



#### INSTALLATION



# NOTES

HIGH COMPRESSION RATING FOR MAXIMUM DURABILITY

DOES NOT TELEGRAPH MOST SUBFLOOR IMPERFECTIONS

ADDITIONAL LIMITED WARRANTY AVAILABLE ON A CASE BY CASE BASIS

#### **TECHNICAL SPECIFICATIONS**

| SIZE                 | 229.87mm x 1849.88mm (9.05" x 72.83")         |
|----------------------|-----------------------------------------------|
| WEAR LAYER THICKNESS | 20MIL                                         |
| OVERALL THICKNESS    | 5mm                                           |
| CORE MATERIAL        | STONE PLASTIC COMPOSITE                       |
| UNDERLAYMENT         | 1mm ANTI-MICROBIAL HIGH DENSITY IXPE          |
| EDGE DETAIL          | MICRO-BEVELED                                 |
| FINISH               | COMMERCIAL CERAMI