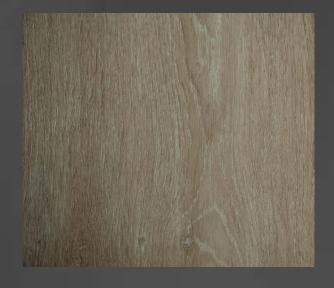

## **RIGID CORE FLOORING - QUIETLOK® ALPINE**

COLLECTION/PATTERN: DUSTED COTTONWOOD 73

PRODUCT ID:

QLREWGC20JSBY--73



## **SAMPLE IMAGE**



## CERTIFICATIONS



#### INSTALLATION



# NOTES

HIGH COMPRESSION RATING FOR MAXIMUM DURABILITY

DOES NOT TELEGRAPH MOST SUBFLOOR IMPERFECTIONS

ADDITIONAL LIMITED WARRANTY AVAILABLE ON A CASE BY CASE BASIS

### **TECHNICAL SPECIFICATIONS**

| SIZE                 | 229.87mm x 1849.88mm (9.05" x 72.83")         |
|----------------------|-----------------------------------------------|
| WEAR LAYER THICKNESS | 20MIL                                         |
| OVERALL THICKNESS    | 5mm                                           |
| CORE MATERIAL        | STONE PLASTIC COMPOSITE                       |
| UNDERLAYMENT         | 1mm ANTI-MICROBIAL HIGH DENSITY IXPE          |
| EDGE DETAIL          | MICRO-BEVELED                                 |
| FINISH               | COMMERCIAL CERAMIC