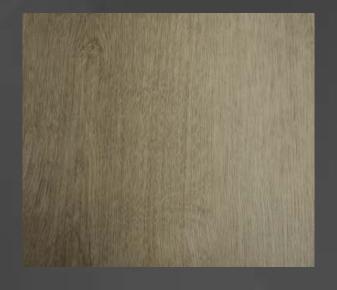

## **RIGID CORE FLOORING - QUIETLOK® ALPINE**

| COLLECTION/PATTERN: | HEATHERED BURLAP 60 |
|---------------------|---------------------|
| PRODUCT ID:         | QLREWGC20CRCR60     |



#### **SAMPLE IMAGE**



# CERTIFICATIONS



#### INSTALLATION



## NOTES

HIGH COMPRESSION RATING FOR MAXIMUM DURABILITY

DOES NOT TELEGRAPH MOST SUBFLOOR IMPERFECTIONS

ADDITIONAL LIMITED WARRANTY AVAILABLE ON A CASE BY CASE BASIS

### **TECHNICAL SPECIFICATIONS**

| SIZE                 | 230.12mm x 1524mm (9.06" x 60")               |
|----------------------|-----------------------------------------------|
| WEAR LAYER THICKNESS | 20MIL                                         |
| OVERALL THICKNESS    | 5mm                                           |
| CORE MATERIAL        | STONE PLASTIC COMPOSITE                       |
| UNDERLAYMENT         | 1mm ANTI-MICROBIAL HIGH DENSITY IXPE          |
| EDGE DETAIL          | MICRO-BEVELED                                 |
| FINISH               | MINERAL ENHANCED U