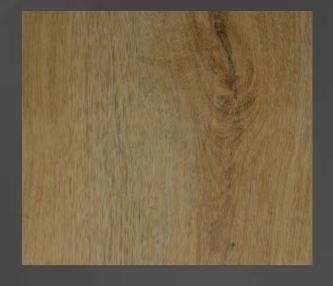

## **RIGID CORE FLOORING - QUIETLOK® ALPINE**

COLLECTION/PATTERN: HEATHERED LIGHT OAK 60

PRODUCT ID:

QLREWGC20CRMA--60



### **SAMPLE IMAGE**



# CERTIFICATIONS



#### INSTALLATION



# NOTES

HIGH COMPRESSION RATING FOR MAXIMUM DURABILITY

DOES NOT TELEGRAPH MOST SUBFLOOR IMPERFECTIONS

ADDITIONAL LIMITED WARRANTY AVAILABLE ON A CASE BY CASE BASIS

### **TECHNICAL SPECIFICATIONS**

| SIZE                 | 230.12mm x 1524mm (9.06" x 60")               |
|----------------------|-----------------------------------------------|
| WEAR LAYER THICKNESS | 20MIL                                         |
| OVERALL THICKNESS    | 5mm                                           |
| CORE MATERIAL        | STONE PLASTIC COMPOSITE                       |
| UNDERLAYMENT         | 1mm ANTI-MICROBIAL HIGH DENSITY IXPE          |
| EDGE DETAIL          | MICRO-BEVELED                                 |
| FINISH               | MINERAL ENHANCED UV