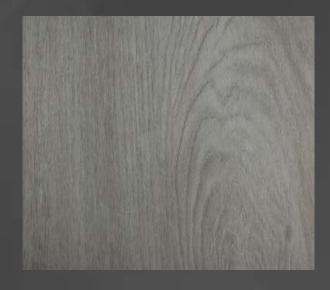

# RIGID CORE FLOORING - QUIETLOK® ALPINE

COLLECTION/PATTERN: SILVERED BAYWOOD 73

PRODUCT ID: QLREWGC20JSLP--73



### **SAMPLE IMAGE**



#### **CERTIFICATIONS**



#### INSTALLATION



### **NOTES**

HIGH COMPRESSION RATING FOR MAXIMUM DURABILITY
DOES NOT TELEGRAPH MOST SUBFLOOR IMPERFECTIONS
ADDITIONAL LIMITED WARRANTY AVAILABLE ON A CASE
BY CASE BASIS

## **TECHNICAL SPECIFICATIONS**

| SIZE                 | 229.87mm x 1849.88mm (9.05" x 72.83")         |
|----------------------|-----------------------------------------------|
| WEAR LAYER THICKNESS | 20MIL                                         |
| OVERALL THICKNESS    | 5mm                                           |
| CORE MATERIAL        | STONE PLASTIC COMPOSITE                       |
| UNDERLAYMENT         | 1mm ANTI-MICROBIAL HIGH DENSITY IXPE          |
| EDGE DETAIL          | MICRO-BEVELED                                 |
| FINISH               | COMMERCIA